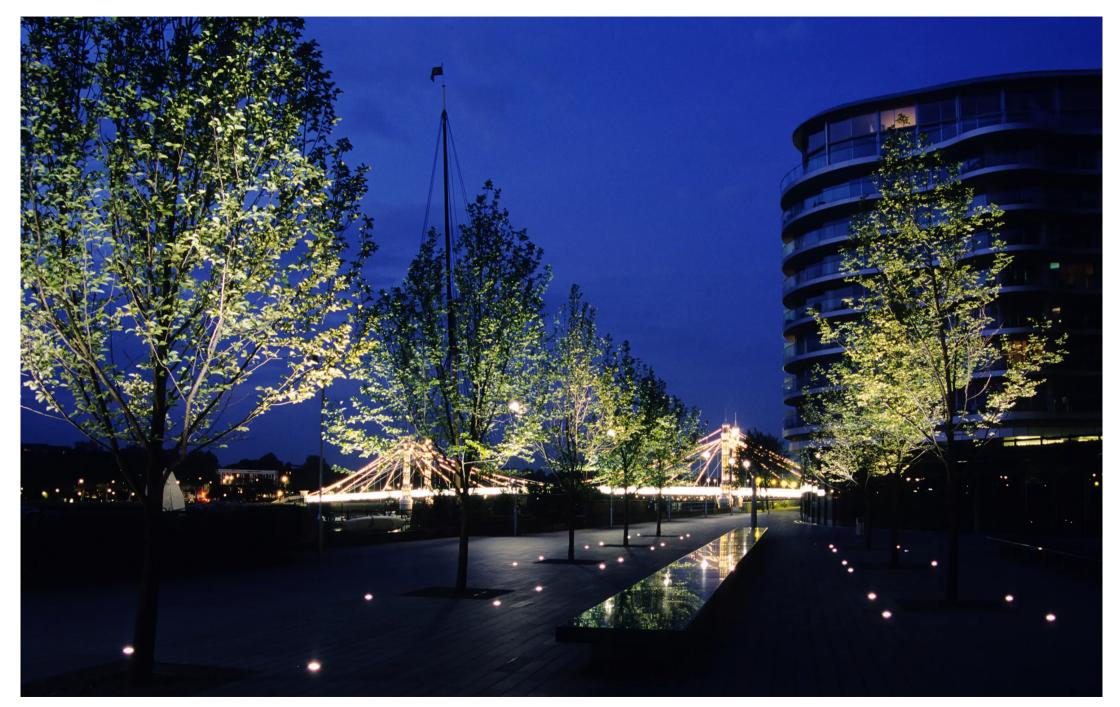

#### **SPEIRS MAJOR**

A delicate touch on a large scale residential project. Seamless light details complement the clean lines of the building and interior architecture. CLIENT Hutchinson Whampoa ARCHITECT Foster + Partners

LANDSCAPE ARCHITECT Townshend Landscape Architects PHOTOGRAPHER Nigel Young

PROJECT TEAM Jonathan Speirs, Philip Rose